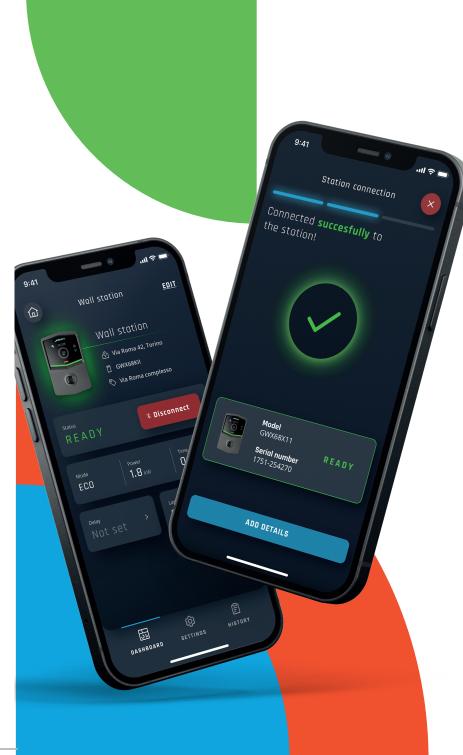

### I-CON IS ON YOUR SMARTPHONE

The **configuration app**, available for Andriod and iOS, makes it simple, immediate and intuitive to start up and maintain the charging station, giving the possibility to **update the firmware** or perform diagnostics from a smartphone without opening the charging station. It also allows the user to configure charging settings as desired.