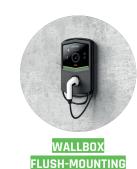

# Not just intuitive, safe and convenient to use, I-CON is also **easy** to install and maintain; it is guaranteed for Indoor and Outdoor use and allows various

**installation** scenarios.

WALL MOUNTEI

WALLBOX FLOOR-MOUNTED **WITH SUPPORT** 