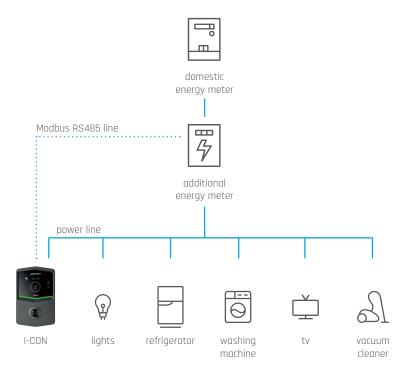

# Avoid a blackout at home

## INTELLIGENT CHARGING MANAGEMENT

Designed specifically for home charging, the innovative Gewiss **DLM** (Dynamic Load Management) system makes it possible to charge your electric vehicle at the maximum available power in your home, avoiding the worry of exceeding the limit contracted with your Energy Provider. The Wal-Ibox dinamically raises or lowers **the charging power,** according to other household loads (home devices, lights and other...).