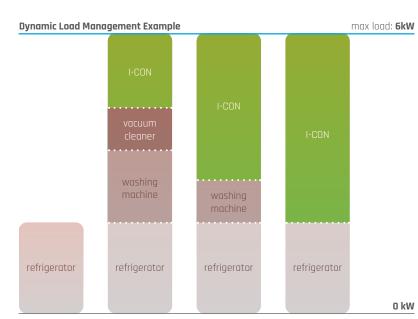

# Avoid a blackout at home

## INTELLIGENT CHARGING MANAGEMENT

Designed specifically for home charging, the innovative Gewiss **DLM** (Dynamic Load Management) system makes it possible to charge your electric vehicle at the maximum available power in your home, avoiding the worry of exceeding the limit contracted with your Energy Provider. The Wal-Ibox dinamically raises or lowers **the charging power,** according to other household loads (home devices, lights and other...).